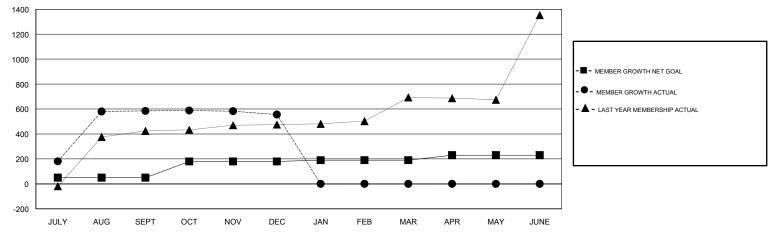

## LOCATION REP OF BANGLADESH

GMT CA

|               | Club          | S           |               | Members               |                           |                         |                                                    |
|---------------|---------------|-------------|---------------|-----------------------|---------------------------|-------------------------|----------------------------------------------------|
|               | RESULTS FOR   | R 2017-2018 |               | RESULTS FOR 2017-2018 |                           |                         |                                                    |
| QUARTER       | NEW CLUB GOAL | NEW CLUBS   | DROPPED CLUBS | QUARTER               | MEMBER GROWTH NET<br>GOAL | MEMBER GROWTH<br>ACTUAL | DROPPED<br>MEMBERS ACTUAL<br>(including transfers) |
| JULY/AUG/SEPT | 3             | 29          | 0             | JULY/AUG/SEPT         | 50                        | 592                     | 6                                                  |
| OCT/NOV/DEC   | 3             | 0           | 1             | OCT/NOV/DEC           | 130                       | 14                      | 43                                                 |
| JAN/FEB/MAR   | 2             | 0           | 0             | JAN/FEB/MAR           | 10                        | 0                       | 0                                                  |
| APR/MAY/JUNE  | 2             | 0           | 0             | APR/MAY/JUNE          | 40                        | 0                       | 0                                                  |