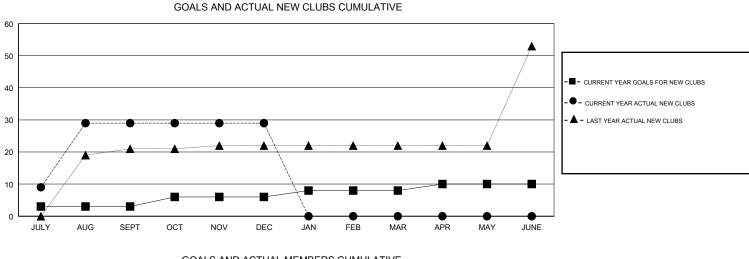

## LOCATION REP OF BANGLADESH

GMT CA

|               | Club          | S           |               | Members               |                           |                         |                                                    |
|---------------|---------------|-------------|---------------|-----------------------|---------------------------|-------------------------|----------------------------------------------------|
|               | RESULTS FOR   | R 2017-2018 |               | RESULTS FOR 2017-2018 |                           |                         |                                                    |
| QUARTER       | NEW CLUB GOAL | NEW CLUBS   | DROPPED CLUBS | QUARTER               | MEMBER GROWTH NET<br>GOAL | MEMBER GROWTH<br>ACTUAL | DROPPED<br>MEMBERS ACTUAL<br>(including transfers) |
| JULY/AUG/SEPT | 3             | 29          | 0             | JULY/AUG/SEPT         | 50                        | 592                     | 6                                                  |
| OCT/NOV/DEC   | 3             | 0           | 1             | OCT/NOV/DEC           | 130                       | 14                      | 43                                                 |
| JAN/FEB/MAR   | 2             | 0           | 0             | JAN/FEB/MAR           | 10                        | 0                       | 0                                                  |
| APR/MAY/JUNE  | 2             | 0           | 0             | APR/MAY/JUNE          | 40                        | 0                       | 0                                                  |